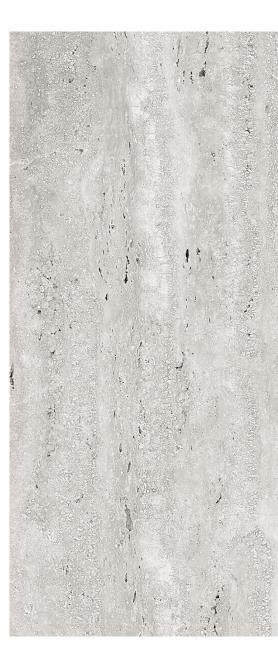

# TRAVERTINO SILVER \$<

500x 600mm

GLAZED VITRIFIED TILES VOLCANIC BEIGE

<<

**300x 600mm GLAZED VITRIFIED TILES** 

VOLCANIC GOLD \$<