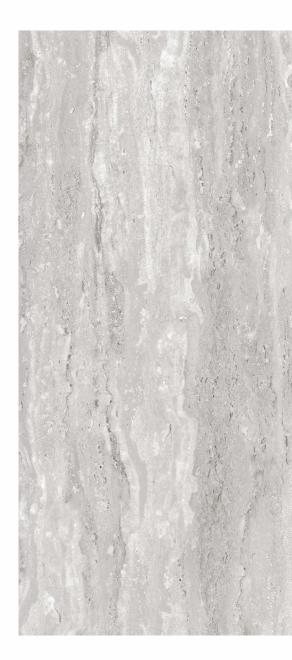

# TRAVERTINO SILVER \$<

500x 600mm

GLAZED VITRIFIED TILES VOLCANIC BEIGE

<<

**300x 600mm GLAZED VITRIFIED TILES** 

VOLCANIC GOLD \$<