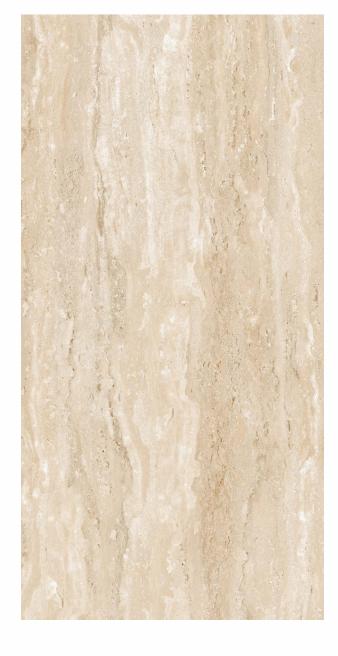

# MARBLE SERIES

Abstract Attractions with effective geometric patterns and sleek curvatures are a treat to the eyes; it's aesthetics at its highest peak.

Earthy, warm & with geometrically carved artistic motifs, these tiles cultivate a soothing mood.

### SANDDUNE GOLD

TRAVERTINO BEIGE

# TRAVERTINO SILVER \$<

500x 600mm

GLAZED VITRIFIED TILES VOLCANIC BEIGE

<<

**300x 600mm GLAZED VITRIFIED TILES** 

VOLCANIC GOLD \$<