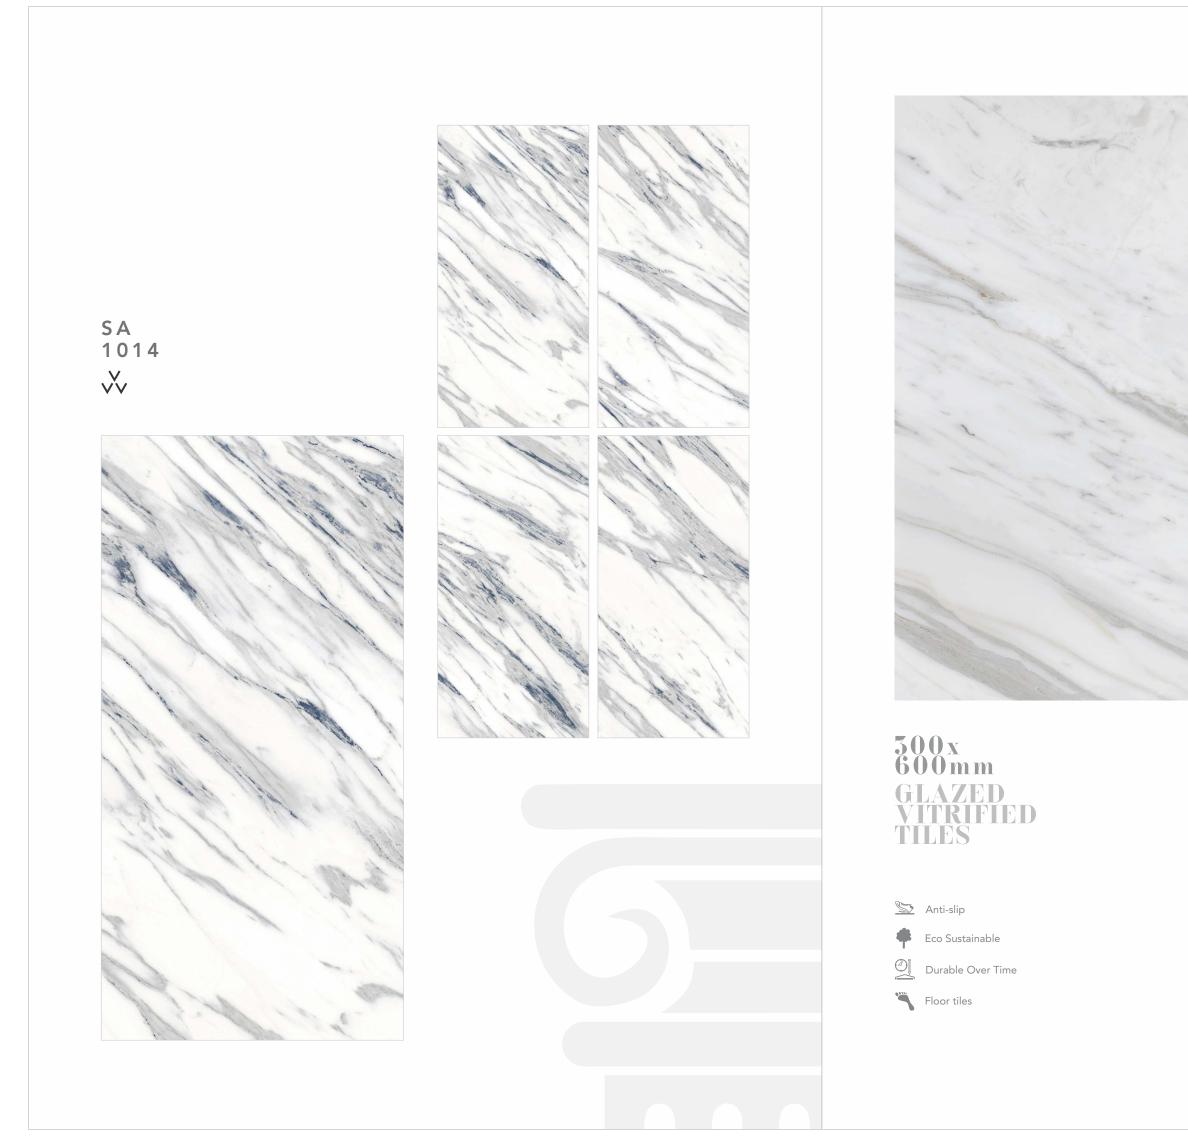

# MARBLE SERIES

Abstract Attractions with effective geometric patterns and sleek curvatures are a treat to the eyes; it's aesthetics at its highest peak.

Earthy, warm & with geometrically carved artistic motifs, these tiles cultivate a soothing mood.

# TRAVERTINO SILVER \$<

500x 600mm

GLAZED VITRIFIED TILES VOLCANIC BEIGE

<<

**300x 600mm GLAZED VITRIFIED TILES** 

VOLCANIC GOLD \$<