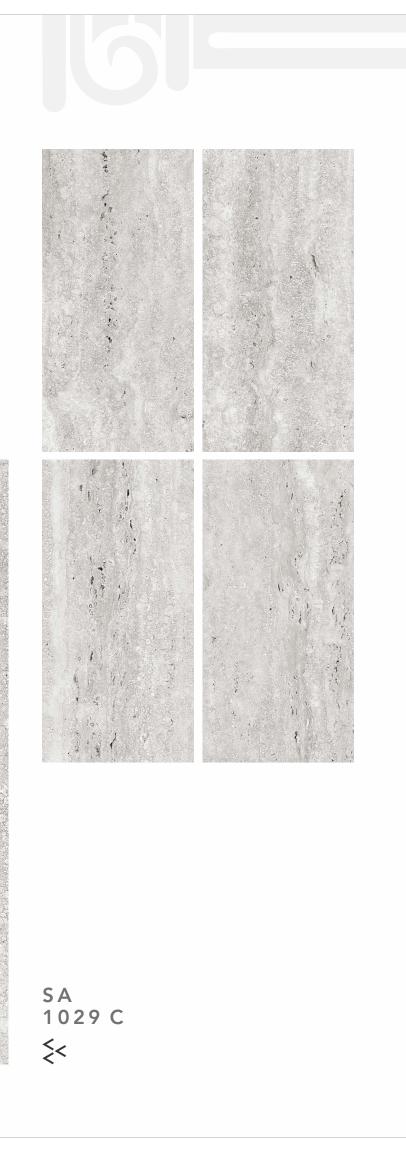

JUTE GRAPHITO \$<

S A 1 0 1 7 <<

S A 1 0 2 0

<<

SA 1028 A

SA 1029 B

S A 1 0 3 2