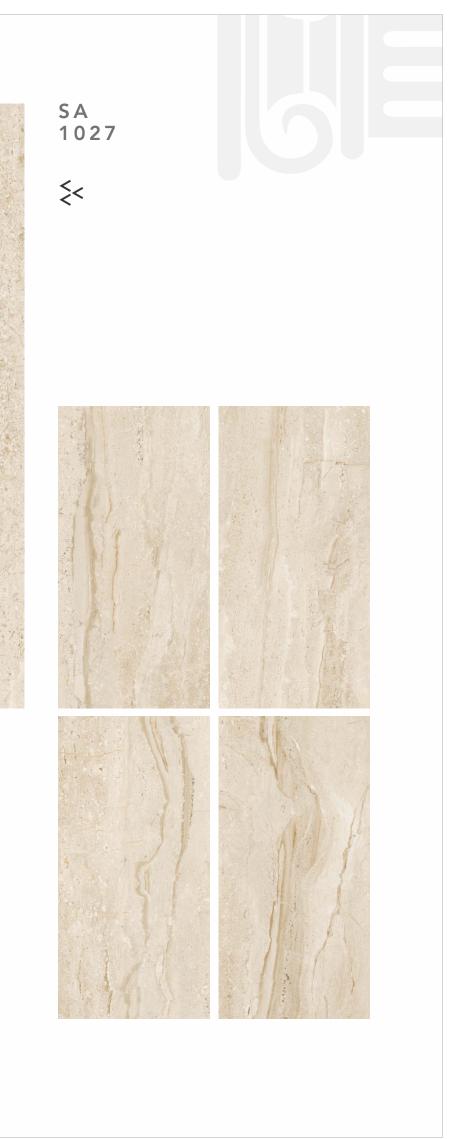

JUTE GRAPHITO \$<

S A 1 0 1 7 <<

S A 1 0 2 0

<<

SA 1028 A

SA 1029 B

S A 1 0 3 2

### SANDDUNE GOLD

TRAVERTINO BEIGE