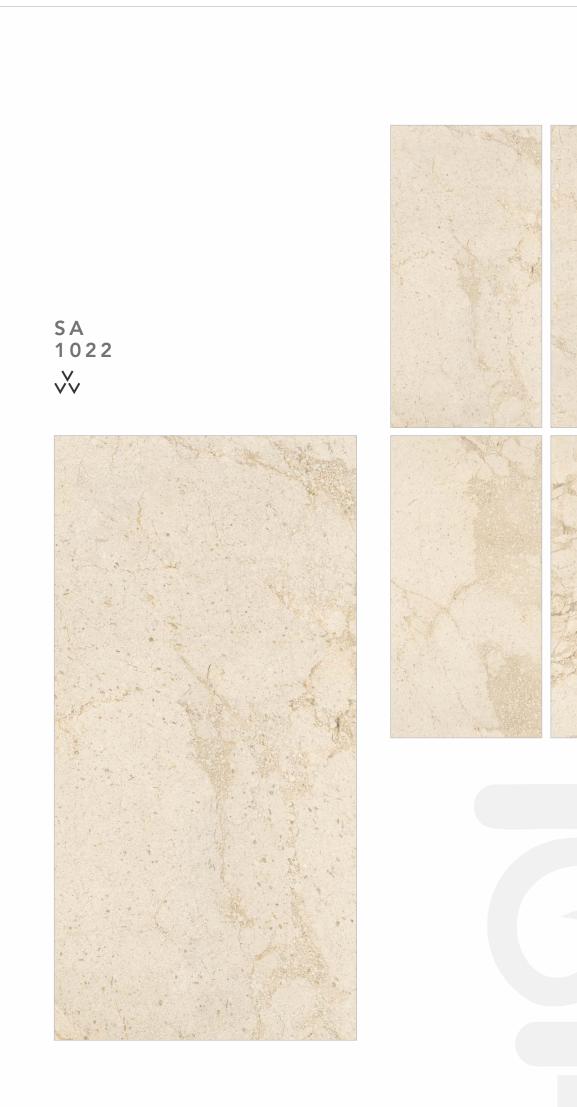

# WOODEN SERIES

Colors & Moods create Stronger roots. in spaces & goes deep down in your inner senses. Soothing and sensational designs depicting enduring opulence!

Associate with the aura of supremacy & caliber to add unequivocal posture to your stature & style.

Durability, graceful & joy of verve all in one with resplendent compositions, it surely astonishes with a 'WOW' appeal.





# MARBLE SERIES

Abstract Attractions with effective geometric patterns and sleek curvatures are a treat to the eyes; it's aesthetics at its highest peak.

Earthy, warm & with geometrically carved artistic motifs, these tiles cultivate a soothing mood.













JUTE GRAPHITO \$<



































































S A 1 0 1 7 <<







S A 1 0 2 0

<<





















































SA 1028 A



























SA 1029 B











































S A 1 0 3 2





















### SANDDUNE GOLD









TRAVERTINO BEIGE







# TRAVERTINO SILVER \$<



















500x 600mm

GLAZED VITRIFIED TILES VOLCANIC BEIGE

<<



**300x 600mm GLAZED VITRIFIED TILES** 







VOLCANIC GOLD \$<



# TECHNICAL SPECIFICATION

 $\sim$ 

| TEST<br>DESCRIPTION      | STANDARD AS PER<br>ISO 13006/EN 176 GROUP BLA | OUR VALUE    | METHOD OF<br>TESTING |
|--------------------------|-----------------------------------------------|--------------|----------------------|
| DEVIATION IN LENGTH      | ±0.50%                                        | ±0.30%       | EN 98                |
| DEVIATION IN THICKNESS   | ±5.0%