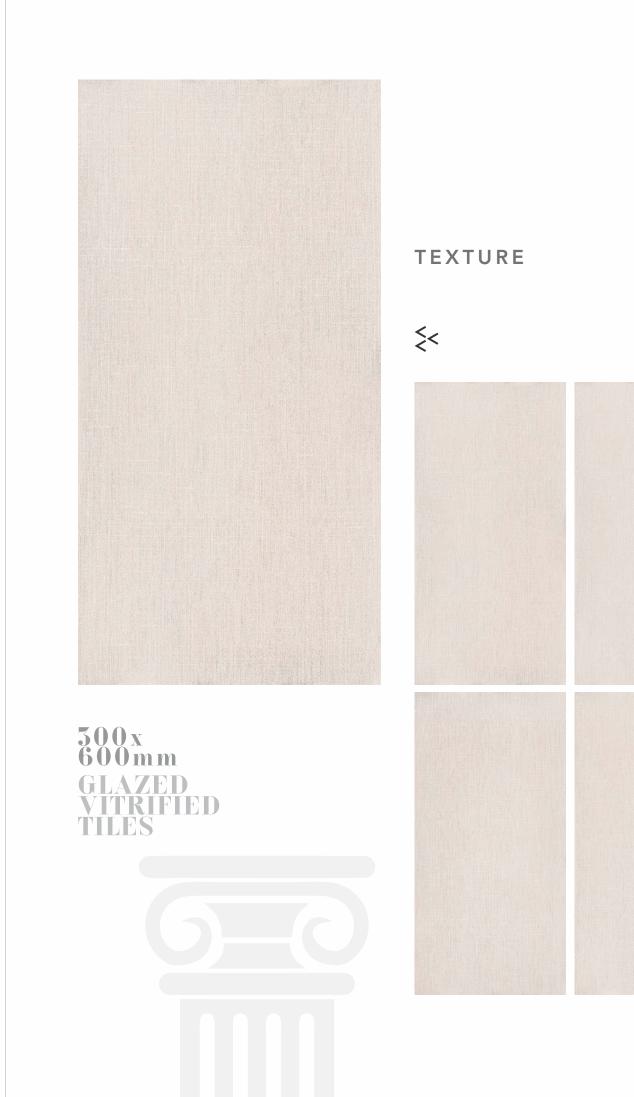

# TRAVERTINO SILVER \$<

500x 600mm

GLAZED VITRIFIED TILES VOLCANIC BEIGE

<<

**300x 600mm GLAZED VITRIFIED TILES** 

VOLCANIC GOLD \$<