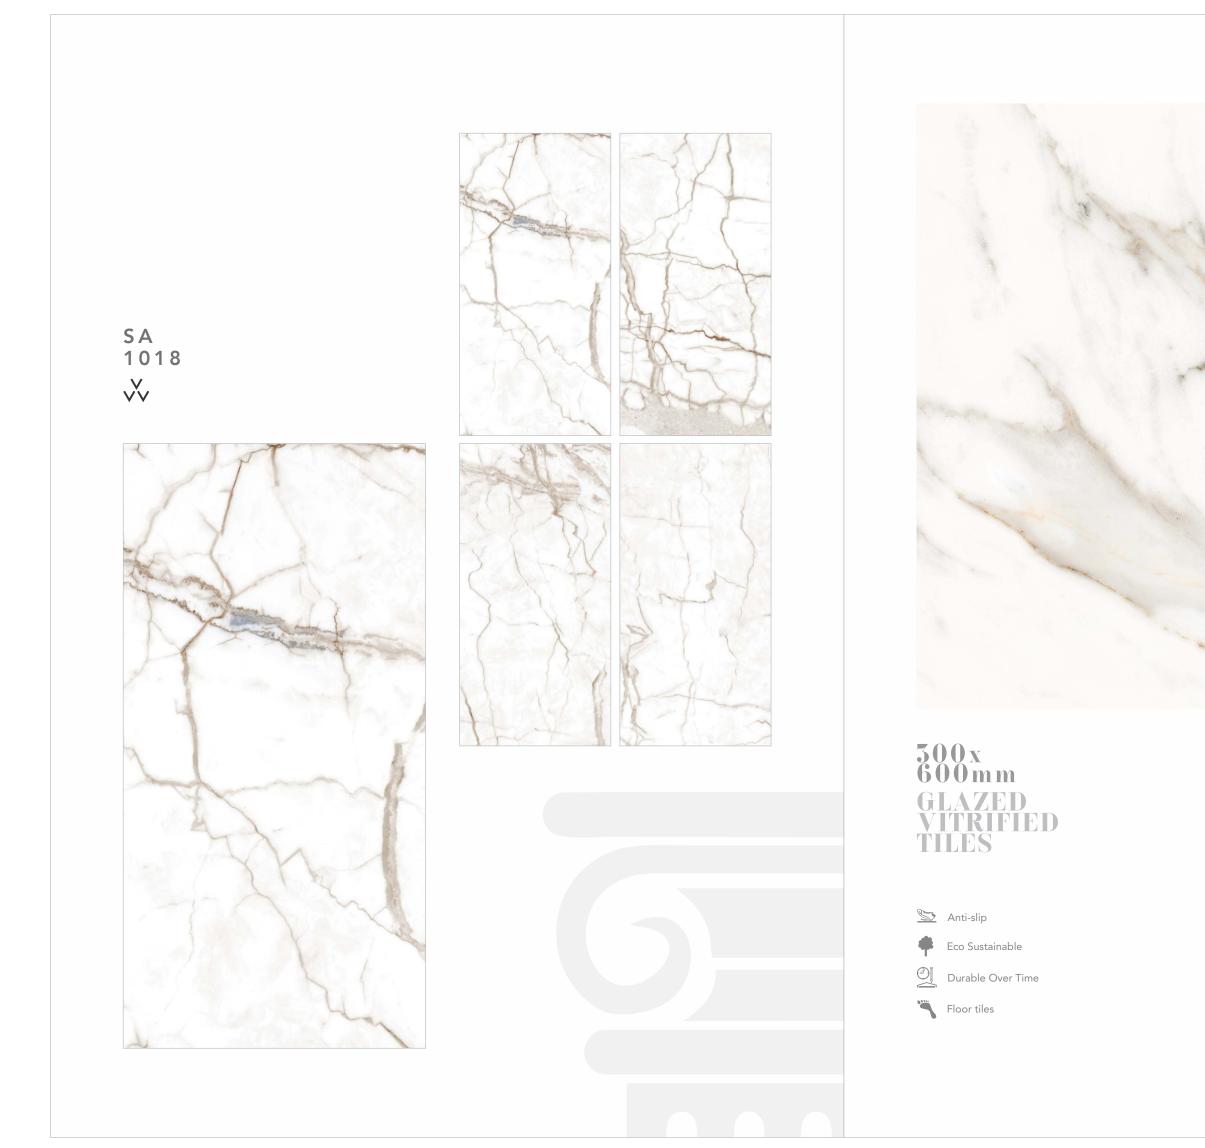

# MARBLE SERIES

Abstract Attractions with effective geometric patterns and sleek curvatures are a treat to the eyes; it's aesthetics at its highest peak.

Earthy, warm & with geometrically carved artistic motifs, these tiles cultivate a soothing mood.

# TRAVERTINO SILVER \$<

500x 600mm

GLAZED VITRIFIED TILES VOLCANIC BEIGE

<<

**300x 600mm GLAZED VITRIFIED TILES** 

VOLCANIC GOLD \$<