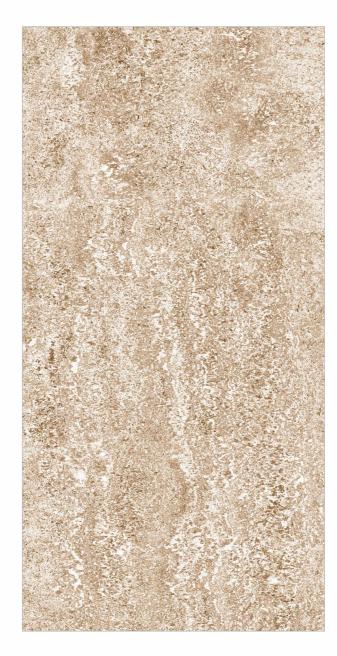

### SANDDUNE GOLD

TRAVERTINO BEIGE

# TRAVERTINO SILVER \$<

500x 600mm

GLAZED VITRIFIED TILES VOLCANIC BEIGE

<<

**300x 600mm GLAZED VITRIFIED TILES** 

VOLCANIC GOLD \$<