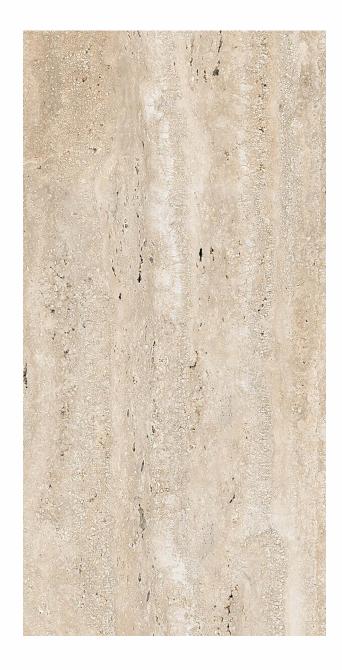

### SANDDUNE GOLD

TRAVERTINO BEIGE

# TRAVERTINO SILVER \$<

500x 600mm

GLAZED VITRIFIED TILES VOLCANIC BEIGE

<<

**300x 600mm GLAZED VITRIFIED TILES** 

VOLCANIC GOLD \$<