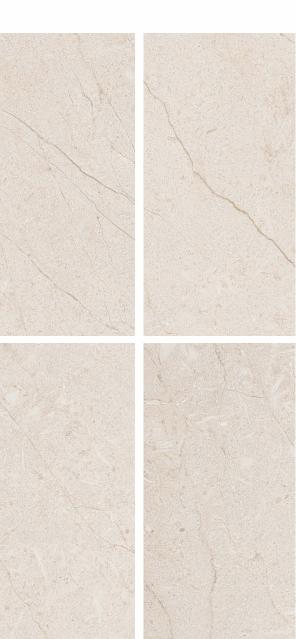

# MARBLE SERIES

Abstract Attractions with effective geometric patterns and sleek curvatures are a treat to the eyes; it's aesthetics at its highest peak.

Earthy, warm & with geometrically carved artistic motifs, these tiles cultivate a soothing mood.

# TRAVERTINO SILVER \$<

500x 600mm

GLAZED VITRIFIED TILES VOLCANIC BEIGE

<<

**300x 600mm GLAZED VITRIFIED TILES** 

VOLCANIC GOLD \$<