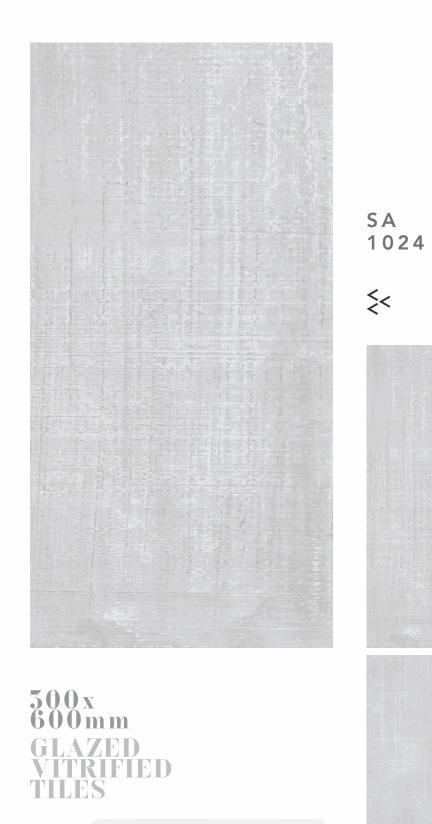

# TRAVERTINO SILVER \$<

500x 600mm

GLAZED VITRIFIED TILES VOLCANIC BEIGE

<<

**300x 600mm GLAZED VITRIFIED TILES** 

VOLCANIC GOLD \$<