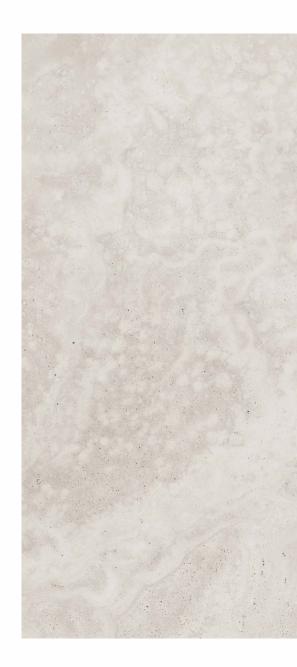

# TRAVERTINO SILVER \$<

500x 600mm

GLAZED VITRIFIED TILES VOLCANIC BEIGE

<<

**300x 600mm GLAZED VITRIFIED TILES** 

VOLCANIC GOLD \$<