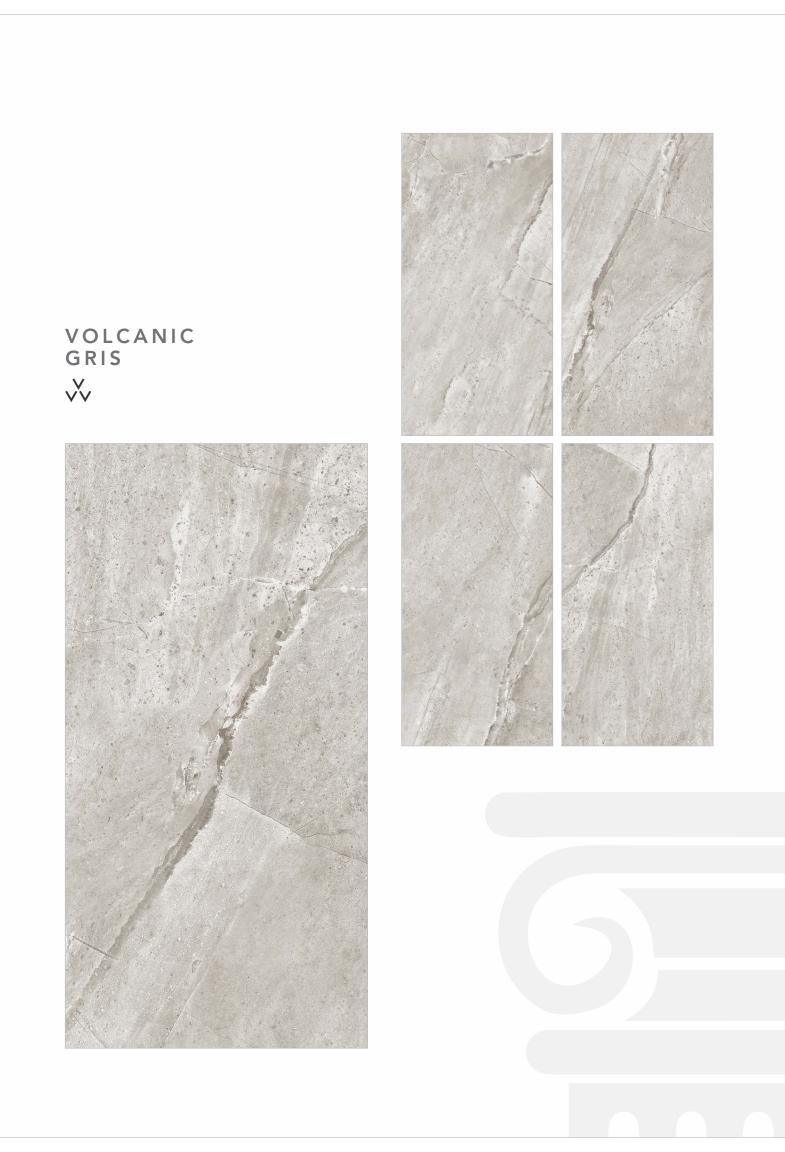

# MARBLE SERIES

Abstract Attractions with effective geometric patterns and sleek curvatures are a treat to the eyes; it's aesthetics at its highest peak.

Earthy, warm & with geometrically carved artistic motifs, these tiles cultivate a soothing mood.