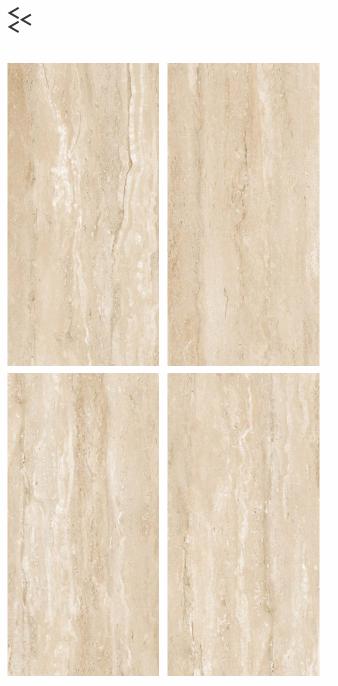

create Stronger roots. in spaces & goes deep down in your inner senses. Soothing and sensational designs depicting enduring opulence!

Associate with the aura of supremacy & caliber to add unequivocal posture to your stature & style.

Durability, graceful & joy of verve all in one with resplendent compositions, it surely astonishes with a 'WOW' appeal.





# MARBLE SERIES

Abstract Attractions with effective geometric patterns and sleek curvatures are a treat to the eyes; it's aesthetics at its highest peak.

Earthy, warm & with geometrically carved artistic motifs, these tiles cultivate a soothing mood.













JUTE GRAPHITO \$<



































































S A 1 0 1 7 <<







S A 1 0 2 0

<<





















































SA 1028 A



























SA 1029 B











































S A 1 0 3 2





















### SANDDUNE GOLD









TRAVERTINO BEIGE







# TRAVERTINO SILVER \$<



















500x 600mm

GLAZED VITRIFIED TILES VOLCANIC BEIGE

<<



**300x 600mm GLAZED VITRIFIED TILES** 







VOLCANIC GOLD \$<



# TECHNICAL SPECIFICATION

 $\sim$ 

| TEST<br>DESCRIPTION      | STANDARD AS PER<br>ISO 13006/EN 176 GROUP BLA | OUR VALUE    | METHOD OF<br>TESTING |
|--------------------------|-----------------------------------------------|--------------|----------------------|
| DEVIATION IN LENGTH      | ±0.50%                                        | ±0.30%       | EN 98                |
| DEVIATION IN THICKNESS   | ±5.0%