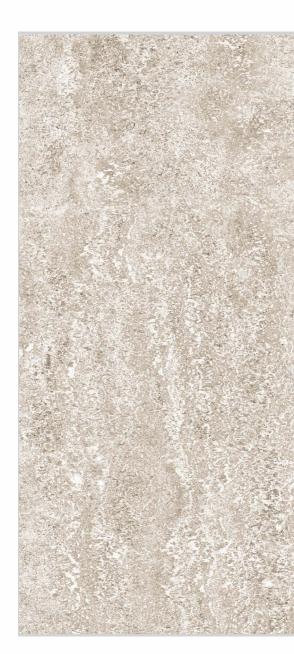

### SANDDUNE GOLD

TRAVERTINO BEIGE

# TRAVERTINO SILVER \$<

500x 600mm

GLAZED VITRIFIED TILES VOLCANIC BEIGE

<<

**300x 600mm GLAZED VITRIFIED TILES** 

VOLCANIC GOLD \$<