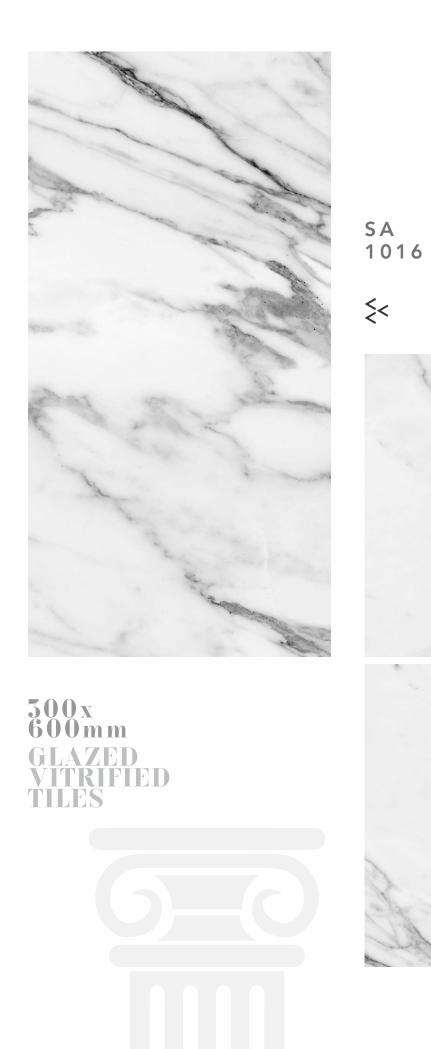

# MARBLE SERIES

Abstract Attractions with effective geometric patterns and sleek curvatures are a treat to the eyes; it's aesthetics at its highest peak.

Earthy, warm & with geometrically carved artistic motifs, these tiles cultivate a soothing mood.

# TRAVERTINO SILVER \$<

500x 600mm

GLAZED VITRIFIED TILES VOLCANIC BEIGE

<<

**300x 600mm GLAZED VITRIFIED TILES** 

VOLCANIC GOLD \$<