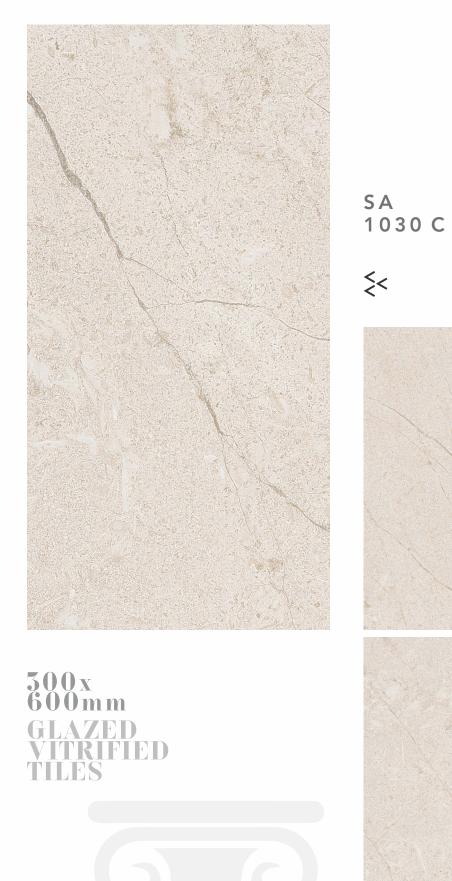

# MARBLE SERIES

Abstract Attractions with effective geometric patterns and sleek curvatures are a treat to the eyes; it's aesthetics at its highest peak.

Earthy, warm & with geometrically carved artistic motifs, these tiles cultivate a soothing mood.

# TRAVERTINO SILVER \$<

500x 600mm

GLAZED VITRIFIED TILES VOLCANIC BEIGE

<<

**300x 600mm GLAZED VITRIFIED TILES** 

VOLCANIC GOLD \$<