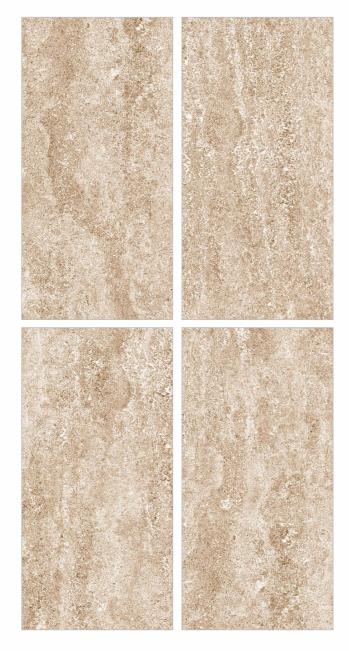

### SANDDUNE GOLD

TRAVERTINO BEIGE

# TRAVERTINO SILVER \$<

500x 600mm

GLAZED VITRIFIED TILES VOLCANIC BEIGE

<<

**300x 600mm GLAZED VITRIFIED TILES** 

VOLCANIC GOLD \$<